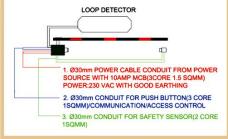

|
| IP RATING                  | IP67                                                                                           |
| SAFETY FEATURES (OPTIONAL) | WARNING/ TRAFFIC LIGHTS, PHOTOCELL EYE FOR HUMAN SAFETY,<br>LOOP DETECTOR FOR VEHICULAR SAFETY |
| ILLUMINATION (OPTIONAL)    | RED & GREEN LED                                                                                |
| OPERATING TEMPERATURE      | -25 DEGREE CELSIUS TO +60 DEGREE CELSIUS                                                       |
| HUMIDITY                   | 10%-95%                                                                                        |
| MTBF                       | 5 MILLION OPERATIONS                                                                           |







**CIVIL PROVISIONS** 

**ELECTRICAL PROVISIONS** 

**FOUNDATION FRAME** 

## "PROUDLY MADE IN INDIA"

Website: www.swaraj.ae

## NDIA

Survey No. 1427, Chhatral-Mehsana Highway, Rajpur Jhulasan Road, Dharpura Chokdi, Jhulasan- 382705, Ahmedabad. (T) +91 88826 64055,

Email - <u>info@swarajsecutech.com</u>, Website: <u>www.swarajsecutech.com</u> UAE

Swaraj Secutech Equipment & Machinery Trading LLC, Warehouse-1, Plot No 1228. Sector 5, New Industrial Area, Umm Al Thaoob, UAQ, UAE (T) +971 508641797, Email: <a href="mailto:rashid@swarajsecutech.com">rashid@swarajsecutech.com</a>

NORTH AMERICA

Swaraj Secutech Canada INC 2300 Yonge street, 1600, Toronto, ON, M4P 1E4 (T) +1 (647) 242-6738

Email: <u>mona@swarajsecutech.com</u>,