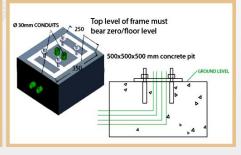

|
| IP RATING                  | IP67                                                                                           |
| SAFETY FEATURES (OPTIONAL) | WARNING/ TRAFFIC LIGHTS, PHOTOCELL EYE FOR HUMAN SAFETY,<br>LOOP DETECTOR FOR VEHICULAR SAFETY |
| ILLUMINATION (OPTIONAL)    | RED & GREEN LED                                                                                |
| OPERATING TEMPERATURE      | -25 DEGREE CELSIUS TO +60 DEGREE CELSIUS                                                       |
| HUMIDITY                   | 10%-95%                                                                                        |
| MTBF                       | 5 MILLION OPERATIONS                                                                           |







**CIVIL PROVISIONS** 

**ELECTRICAL PROVISIONS** 

**FOUNDATION FRAME** 

## "PROUDLY MADE IN INDIA"

Website: www.swaraj.ae

## NDIA

Survey No. 1427, Chhatral-Mehsana Highway, Rajpur Jhulasan Road, Dharpura Chokdi, Jhulasan- 382705, Ahmedabad. (T) +91 88826 64055,

Email - <u>info@swarajsecutech.com</u>, Website: <u>www.swarajsecutech.com</u> UAE

Swaraj Secutech Equipment & Machinery Trading LLC, Warehouse-1, Plot No 1228. Sector 5, New Industrial Area, Umm Al Thaoob, UAQ, UAE (T) +971 508641797, Email: <a href="mailto:rashid@swarajsecutech.com">rashid@swarajsecutech.com</a>

NORTH AMERICA

Swaraj Secutech Canada INC 2300 Yonge street, 1600, Toronto, ON, M4P 1E4 (T) +1 (647) 242-6738

Email: <u>mona@swarajsecutech.com</u>,